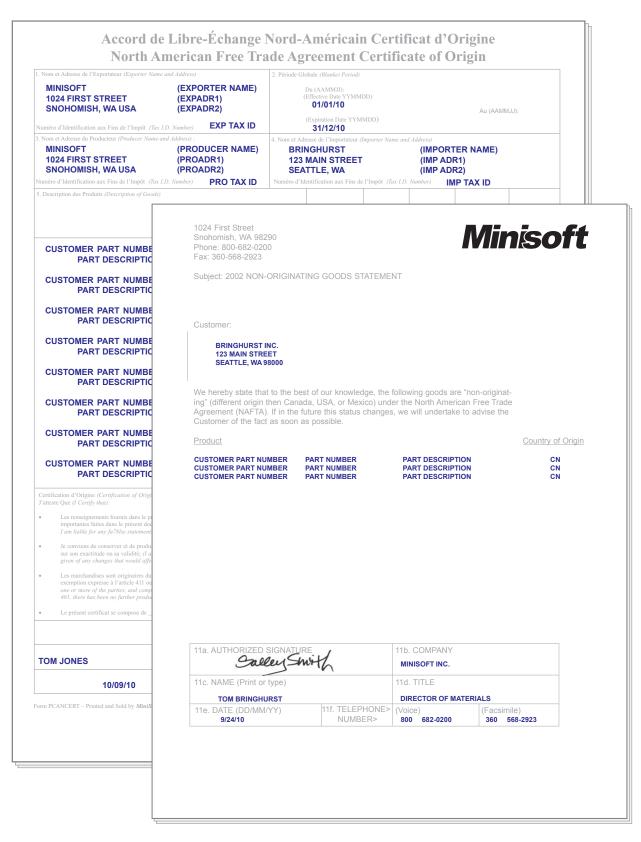

### MANUFACTURING Forms:

| Invoices                        | 22 |
|---------------------------------|----|
| Purchase Order                  | 24 |
| Sales Order                     | 26 |
| Statement                       | 28 |
| NAFTA Certificate and Statement | 30 |
| Bill of Lading (BOL)            | 31 |