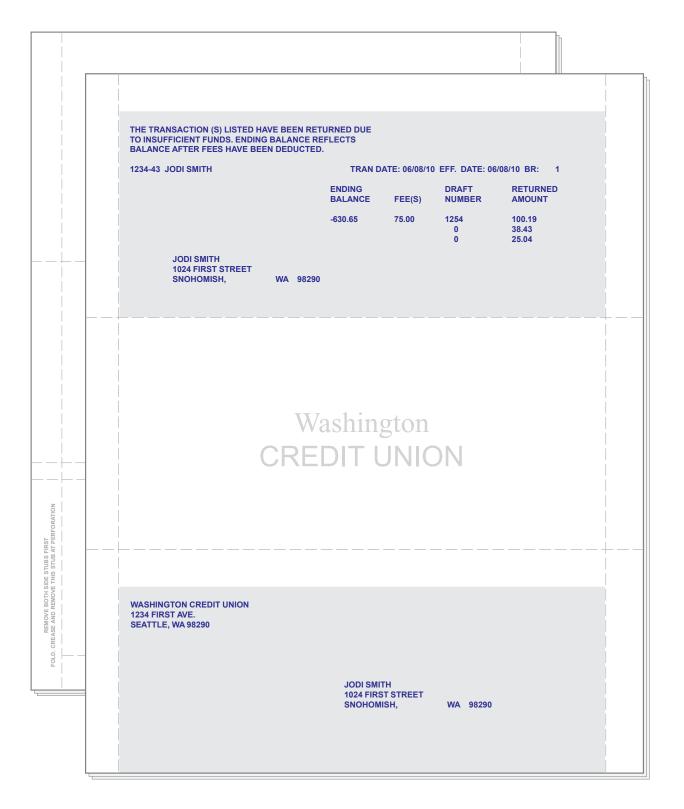

ile a return, a negligence penalty or other |
| SEATTLE, WA 98000                      |                                          | \$.00                            | \$                                                       | sanction may be imposed<br>on you if this income is      |
| Account number (optional)              |                                          | 6 Foreign tax paid               | 7 Foreign country or U.S. possession                     | taxable and the IRS                                      |
| 576879587-66                           |                                          | \$                               | \$                                                       | been reported                                            |

1099 TAX FORM



### CREDIT MEMO





NSF FORM





| Miniso                                                              | ft                    | INVOICE<br>SALES ORDE<br>QUOTE                  | R                                             | 05/18/10                                | NUMBER<br>2345668<br>4903929<br>****** ST |         |
|---------------------------------------------------------------------|-----------------------|-------------------------------------------------|-----------------------------------------------|-----------------------------------------|-------------------------------------------|---------|
|                                                                     |                       | SHIP VIA<br>F.O.B.<br>SHIP TERM<br>BILL OF LADI | TRUCK<br>DESTINATION<br>NG                    |