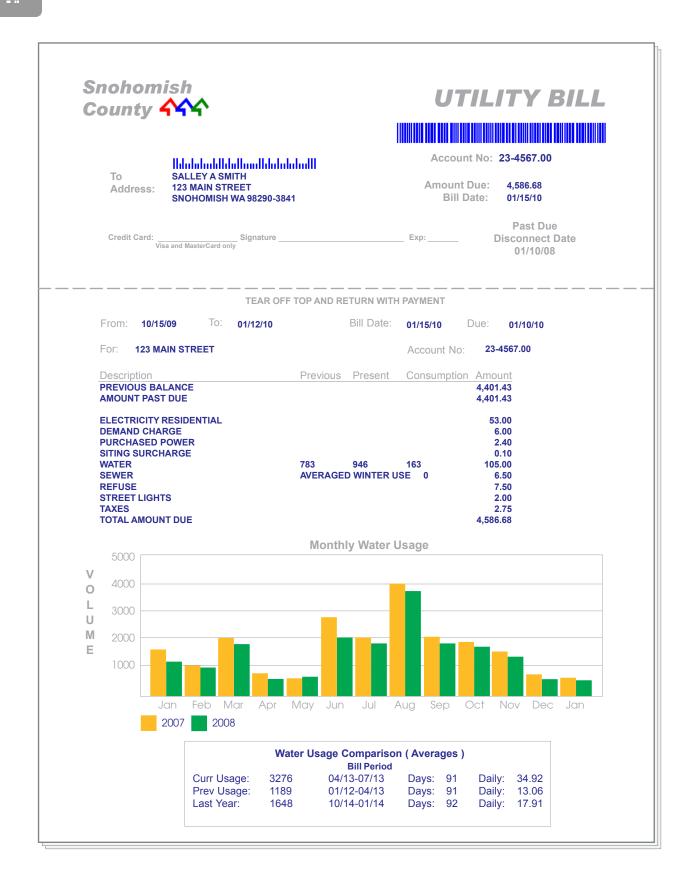

### **PUBLIC SECTOR Forms:**

| County Tax Statement | 12 |
|----------------------|----|
| Property Assessment  | 13 |
| Utilities Report     | 14 |

#### UTILITIES REPORT

|                                                                                      |                                                                                              | VEND                                                                                 | OR INVOICE                                                                     |                                        |                                                                                |                                     |
|--------------------------------------------------------------------------------------|----------------------------------------------------------------------------------------------|--------------------------------------------------------------------------------------|--------------------------------------------------------------------------------|----------------------------------------|--------------------------------------------------------------------------------|-------------------------------------|
| VOUCHER NUMBER                                                                       | DATE                                                                                         | NUMBER                                                                               | AMOUNT                                                                         | DISCOUNT                               | PAYMENT AMOUNT                                                                 |                                     |
| 1294857<br>4958692<br>0293849<br>9384758<br>0293849<br>3339495<br>4449593<br>4859683 | 06/25/10<br>06/25/10<br>06/25/10<br>06/26/10<br>06/26/10<br>06/27/10<br>06/28/10<br>06/29/10 | 9385784<br>3949593<br>9298495<br>2746738<br>9485839<br>8394858<br>3349592<br>3948572 | 371.76<br>8062.00<br>21.02<br>1155.96<br>2294.00<br>7248.00<br>62.46<br>617.61 | .00<br>.00<br>.00<br>.00<br>.00<br>.00 | 371.76<br>8062.00<br>21.02<br>1155.96<br>2294.00<br>7248.00<br>62.46<br>617.61 |                                     |
| 34667 < CHECK                                                                        | NUMBER                                                                                       |                                                                                      |                                                                                | TOTAL AMOUNT PAID                      | 19,832.81                                                                      |                                     |
| <i>linisc</i>                                                                        | <b>.</b>                                                                                     | B                                                                                    | ANK OF YOUR 58-<br>CHOICE 123                                                  | <u>3</u><br>.5                         | CHECK NUMBER 34667                                                             |                                     |
|                                                                                      |                                                                                              |                                                                                      | DATE                                                                           | AMOU                                   | IT                                                                             |                                     |
|                                                                                      |                                                                                              |                                                                                      | 07/08/10                                                                       |                                        |                                                                                |                                     |
| PAY<br>TO<br>THE<br>1024 F                                                           |                                                                                              |                                                                                      | CI                                                                             |                                        |                                                                                | Security features. Details on back. |
| PAY<br>TO<br>THE<br>ORDER<br>OF                                                      | DNES<br>IRST STREET<br>DMISH, WA 98290                                                       |                                                                                      | THIRTY TWO 81/100*****                                                         | ******                                 | GNATURE                                                                        | Security features. Details on back. |