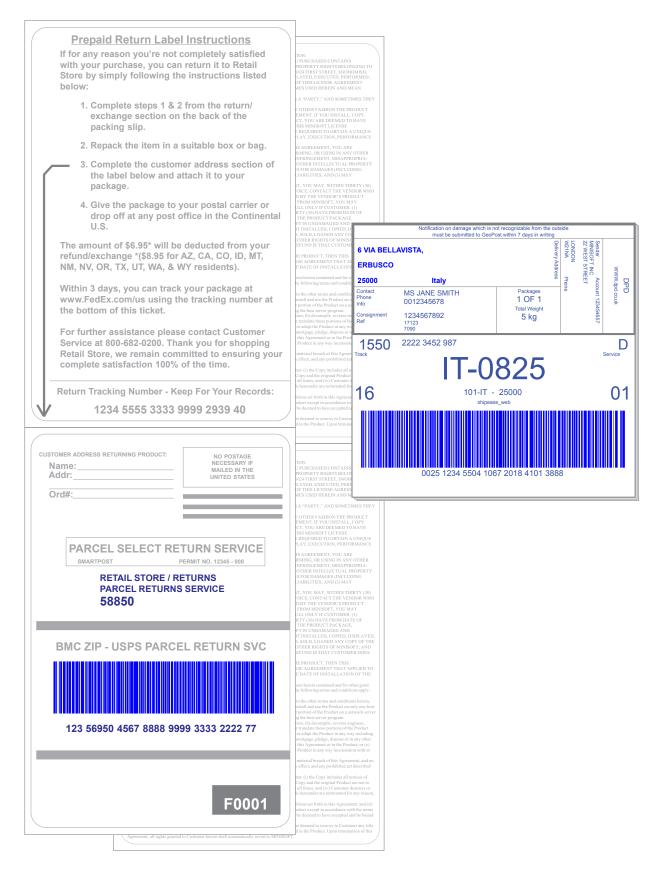

## **RETAIL Forms:**

| Packing List               |    |
|----------------------------|----|
| UPS Ground                 |    |
| FedEx Packing List         |    |
| Custom Packing List        |    |
| UPS 3UP Packing List       |    |
| International Packing List |    |
| Shipping Labels            |    |
| Refund Check               | 40 |
| Gift Certificate           | 41 |
| Statement                  |    |
| Purchase Order             | 43 |