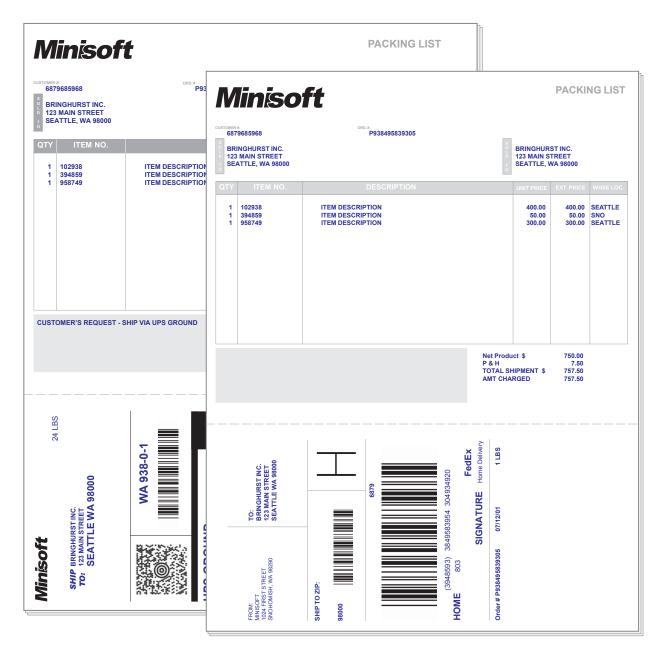

## **RETAIL Forms:**

| Packing List               |    |
|----------------------------|----|
| UPS Ground                 |    |
| FedEx Packing List         |    |
| Custom Packing List        |    |
| UPS 3UP Packing List       |    |
| International Packing List |    |
| Shipping Labels            |    |
| Refund Check               | 40 |
| Gift Certificate           | 41 |
| Statement                  |    |
| Purchase Order             | 43 |