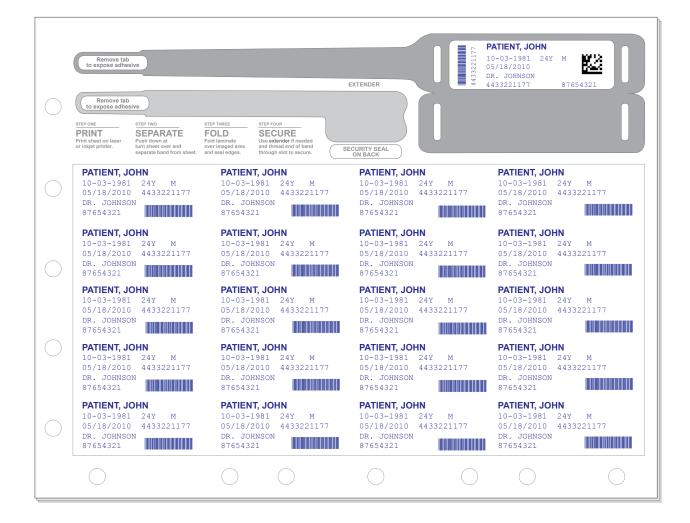

#### SAMPLE WRIST BAND / LABELS

#### UB04 (Universal Billing)

Create industry standard forms such as the UB04 (Universal Billing), wrist band, or card notification labels using eFORMz.