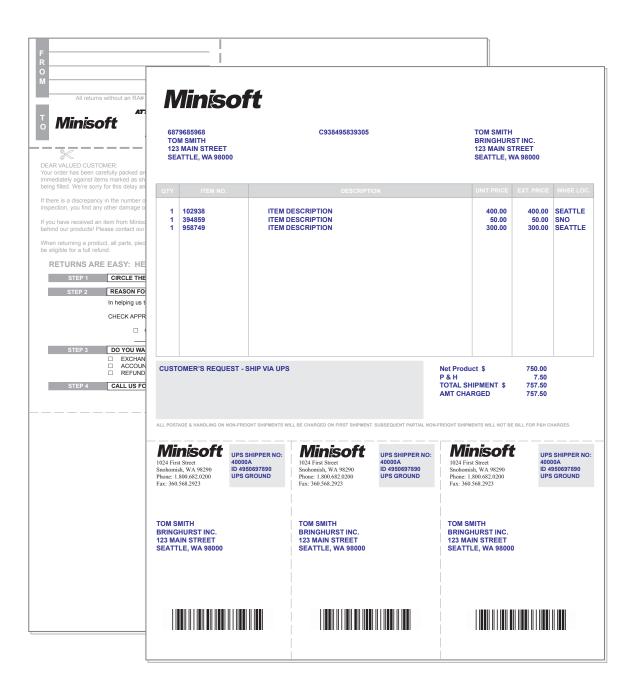

## **RETAIL Forms:**

| Packing List               |    |
|----------------------------|----|
| UPS Ground                 |    |
| FedEx Packing List         |    |
| Custom Packing List        |    |
| UPS 3UP Packing List       |    |
| International Packing List |    |
| Shipping Labels            |    |
| Refund Check               | 40 |
| Gift Certificate           | 41 |
| Statement                  |    |
| Purchase Order             | 43 |