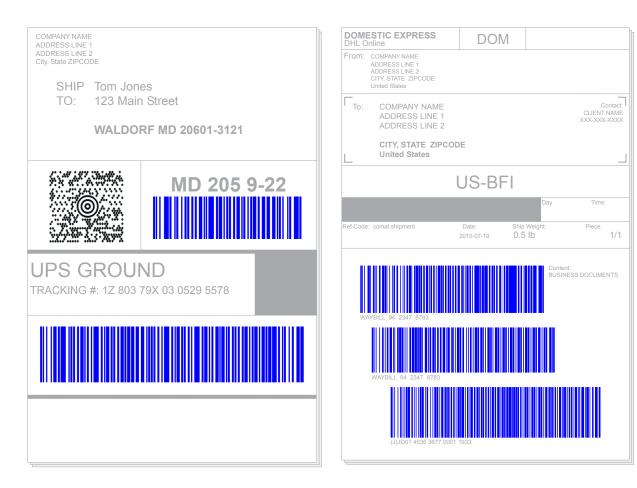

## **RETAIL Forms:**

| Packing List               |    |
|----------------------------|----|
| UPS Ground                 |    |
| FedEx Packing List         |    |
| Custom Packing List        |    |
| UPS 3UP Packing List       |    |
| International Packing List |    |
| Shipping Labels            |    |
| Refund Check               | 40 |
| Gift Certificate           | 41 |
| Statement                  |    |
| Purchase Order             | 43 |