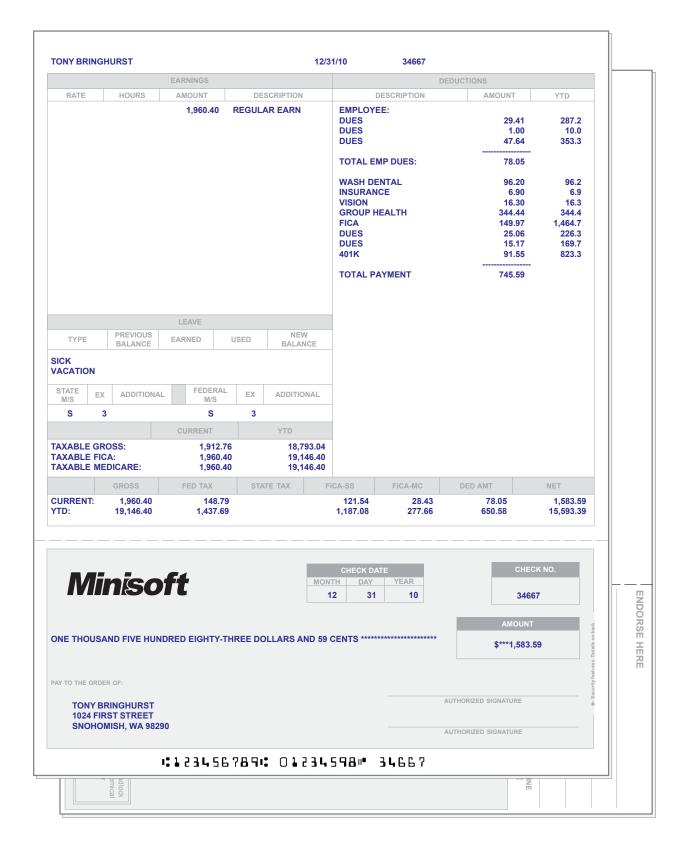

### FINANCIAL SERVICES Forms:

| AP Check               | 15 |
|------------------------|----|
| Payroll Check          | 16 |
| Payroll Check w/Mailer | 17 |
| V2 Tax Form            | 18 |
| 099 Tax Form           | 19 |
| Credit Memo            | 20 |
| ISF Form               | 21 |