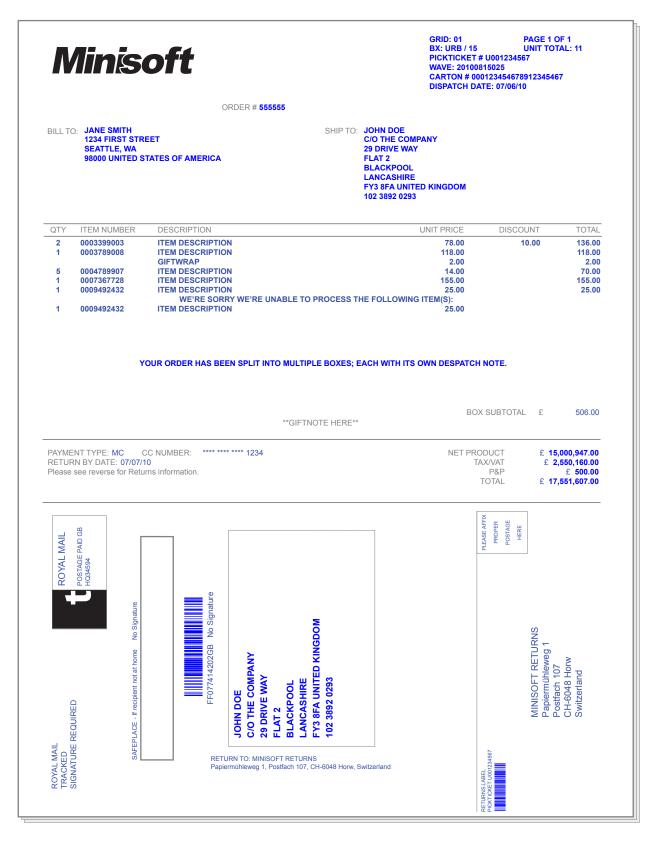

## **RETAIL Forms:**

| Packing List               |    |
|----------------------------|----|
| UPS Ground                 |    |
| FedEx Packing List         |    |
| Custom Packing List        |    |
| UPS 3UP Packing List       |    |
| International Packing List |    |
| Shipping Labels            |    |
| Refund Check               | 40 |
| Gift Certificate           | 41 |
| Statement                  |    |
| Purchase Order             | 43 |