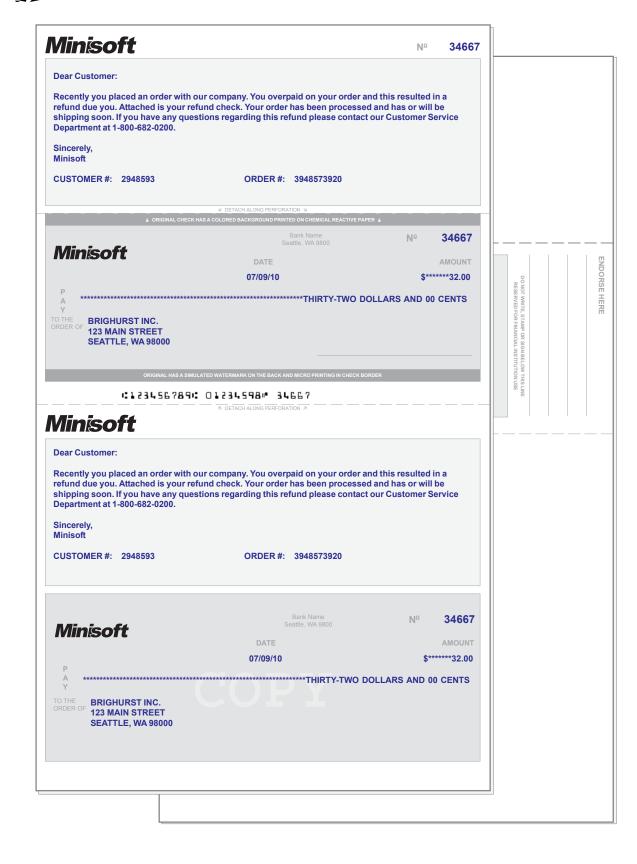

## **RETAIL Forms:**

| Packing List               |    |
|----------------------------|----|
| UPS Ground                 |    |
| FedEx Packing List         |    |
| Custom Packing List        |    |
| UPS 3UP Packing List       |    |
| International Packing List |    |
| Shipping Labels            |    |
| Refund Check               | 40 |
| Gift Certificate           | 41 |
| Statement                  |    |
| Purchase Order             | 43 |