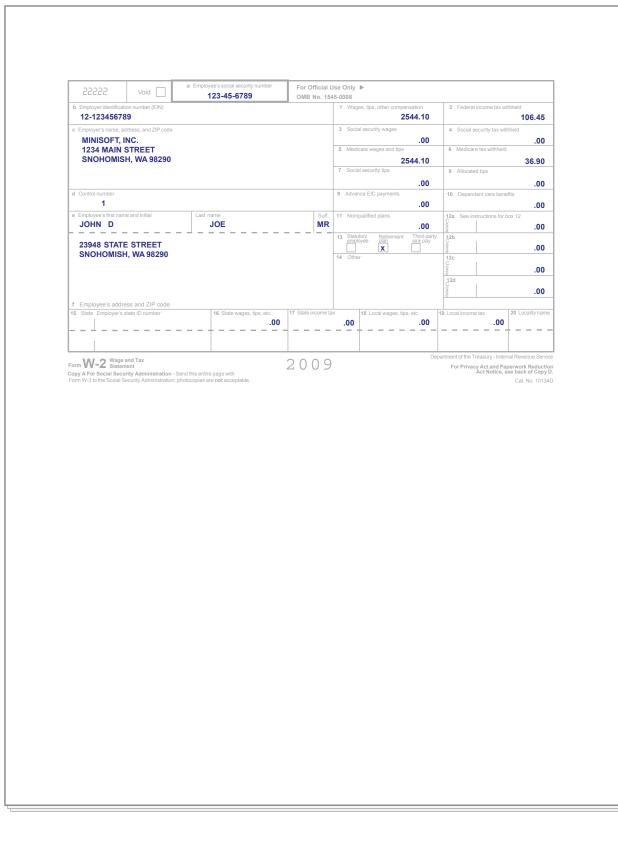

### FINANCIAL SERVICES Forms:

| AP Check               | 15 |
|------------------------|----|
| Payroll Check          | 16 |
| Payroll Check w/Mailer | 17 |
| V2 Tax Form            | 18 |
| 099 Tax Form           | 19 |
| Credit Memo            | 20 |
| ISF Form               | 21 |