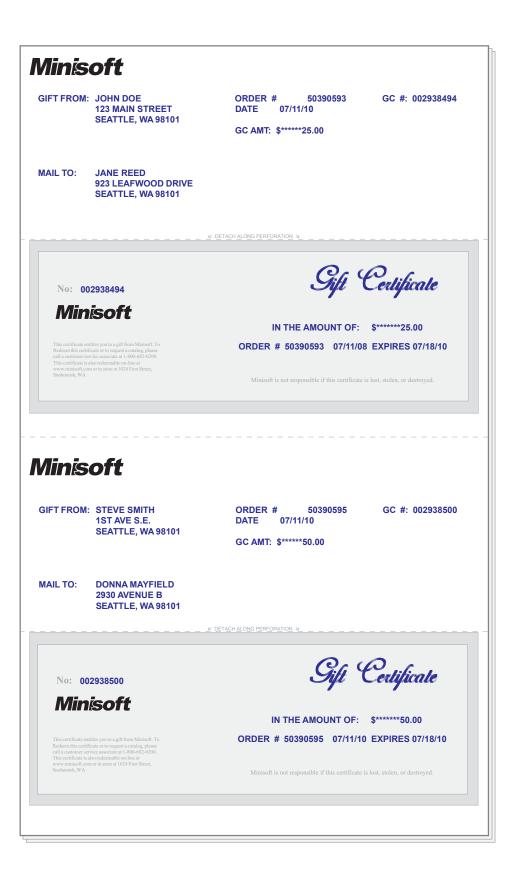

## **RETAIL Forms:**

| Packing List               |    |
|----------------------------|----|
| UPS Ground                 |    |
| FedEx Packing List         |    |
| Custom Packing List        |    |
| UPS 3UP Packing List       |    |
| International Packing List |    |
| Shipping Labels            |    |
| Refund Check               | 40 |
| Gift Certificate           | 41 |
| Statement                  |    |
| Purchase Order             | 43 |