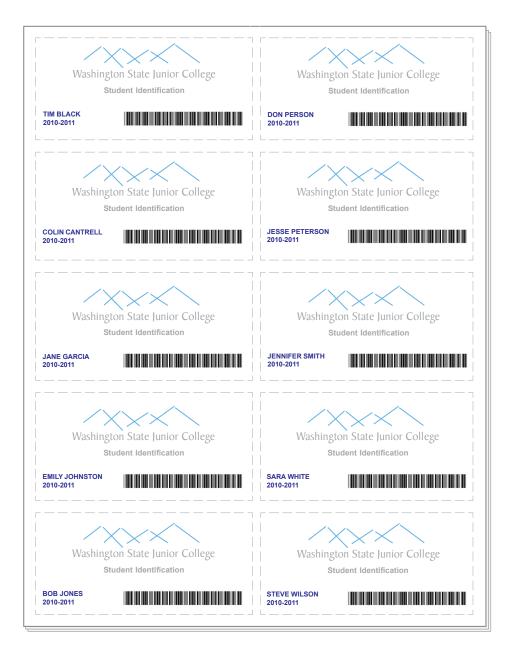

#### ▲ IDENTIFICATION CARDS

Create custom ID cards with custom barcodes.

9

| DATE: 06/25/10                                      | FORM - ID: 03940593                                                                                                                                                                                                                                                                                                                                                                                                                                                                                                                                                                                                                                                                                                                                                                                                                                                                                                                                                                                                                                                                                                                                                                                 |
|-----------------------------------------------------|-----------------------------------------------------------------------------------------------------------------------------------------------------------------------------------------------------------------------------------------------------------------------------------------------------------------------------------------------------------------------------------------------------------------------------------------------------------------------------------------------------------------------------------------------------------------------------------------------------------------------------------------------------------------------------------------------------------------------------------------------------------------------------------------------------------------------------------------------------------------------------------------------------------------------------------------------------------------------------------------------------------------------------------------------------------------------------------------------------------------------------------------------------------------------------------------------------|
| DISTRICT: SNOHOMISH SCHOOL DISTRICT #1              | X       0       0       0       X       0       0       0         1       1       1       1       1       1       1       1         2       2       2       2       2       2       2       2       2         3       X       3       3       3       3       X       X                                                                                                                                                                                                                                                                                                                                                                                                                                                                                                                                                                                                                                                                                                                                                                                                                                                                                                                             |
| SCHOOL: SNOHOMISH HIGH SCHOOL                       | $ \begin{array}{c ccccccccccccccccccccccccccccccccccc$                                                                                                                                                                                                                                                                                                                                                                                                                                                                                                                                                                                                                                                                                                                                                                                                                                                                                                                                                                                                                                                                                                                                              |
| TEACHER: TIM PETERSON                               |                                                                                                                                                                                                                                                                                                                                                                                                                                                                                                                                                                                                                                                                                                                                                                                                                                                                                                                                                                                                                                                                                                                                                                                                     |
| COURSE: 011839-49 BEGINNING PHOTOGRAPH              | (a)         (b)         (c)         (c) |
| PERIOD: 01                                          | M T W TH F M T W TH                                                                                                                                                                                                                                                                                                                                                                                                                                                                                                                                                                                                                                                                                                                                                                                                                                                                                                                                                                                                                                                                                                                                                                                 |
| TEACHER'S SIGNATURE                                 |                                                                                                                                                                                                                                                                                                                                                                                                                                                                                                                                                                                                                                                                                                                                                                                                                                                                                                                                                                                                                                                                                                                                                                                                     |
| STUDENT NUMBER AND NAME                             | ABSENCES TARDY                                                                                                                                                                                                                                                                                                                                                                                                                                                                                                                                                                                                                                                                                                                                                                                                                                                                                                                                                                                                                                                                                                                                                                                      |
| 1 32049583 TIM BLACK                                |                                                                                                                                                                                                                                                                                                                                                                                                                                                                                                                                                                                                                                                                                                                                                                                                                                                                                                                                                                                                                                                                                                                                                                                                     |
| 2 29394920 COLIN CANTRELL<br>3 40204050 JANE GARCIA |                                                                                                                                                                                                                                                                                                                                                                                                                                                                                                                                                                                                                                                                                                                                                                                                                                                                                                                                                                                                                                                                                                                                                                                                     |
| 40204050 JANE GARCIA<br>40204049 EMILY JOHNSTON     |                                                                                                                                                                                                                                                                                                                                                                                                                                                                                                                                                                                                                                                                                                                                                                                                                                                                                                                                                                                                                                                                                                                                                                                                     |
| 5 20394959 BOB JONES                                |                                                                                                                                                                                                                                                                                                                                                                                                                                                                                                                                                                                                                                                                                                                                                                                                                                                                                                                                                                                                                                                                                                                                                                                                     |
| 6 09492849 DON PERSON                               |                                                                                                                                                                                                                                                                                                                                                                                                                                                                                                                                                                                                                                                                                                                                                                                                                                                                                                                                                                                                                                                                                                                                                                                                     |
| 7 11209492 JESSE PETERSON                           |                                                                                                                                                                                                                                                                                                                                                                                                                                                                                                                                                                                                                                                                                                                                                                                                                                                                                                                                                                                                                                                                                                                                                                                                     |
| 8 10395543 JENNIFER SMITH                           |                                                                                                                                                                                                                                                                                                                                                                                                                                                                                                                                                                                                                                                                                                                                                                                                                                                                                                                                                                                                                                                                                                                                                                                                     |
| 9 60596996 SARA WHITE                               |                                                                                                                                                                                                                                                                                                                                                                                                                                                                                                                                                                                                                                                                                                                                                                                                                                                                                                                                                                                                                                                                                                                                                                                                     |
| 10 78549590 STEVE WILSON                            |                                                                                                                                                                                                                                                                                                                                                                                                                                                                                                                                                                                                                                                                                                                                                                                                                                                                                                                                                                                                                                                                                                                                                                                                     |
| 11                                                  |                                                                                                                                                                                                                                                                                                                                                                                                                                                                                                                                                                                                                                                                                                                                                                                                                                                                                                                                                                                                                                                                                                                                                                                                     |
| 12                                                  |                                                                                                                                                                                                                                                                                                                                                                                                                                                                                                                                                                                                                                                                                                                                                                                                                                                                                                                                                                                                                                                                                                                                                                                                     |
| 13                                                  |                                                                                                                                                                                                                                                                                                                                                                                                                                                                                                                                                                                                                                                                                                                                                                                                                                                                                                                                                                                                                                                                                                                                                                                                     |
| 15                                                  |                                                                                                                                                                                                                                                                                                                                                                                                                                                                                                                                                                                                                                                                                                                                                                                                                                                                                                                                                                                                                                                                                                                                                                                                     |
| 16                                                  |                                                                                                                                                                                                                                                                                                                                                                                                                                                                                                                                                                                                                                                                                                                                                                                                                                                                                                                                                                                                                                                                                                                                                                                                     |
| 17                                                  |                                                                                                                                                                                                                                                                                                                                                                                                                                                                                                                                                                                                                                                                                                                                                                                                                                                                                                                                                                                                                                                                                                                                                                                                     |
| 18                                                  |                                                                                                                                                                                                                                                                                                                                                                                                                                                                                                                                                                                                                                                                                                                                                                                                                                                                                                                                                                                                                                                                                                                                                                                                     |
| 19                                                  |                                                                                                                                                                                                                                                                                                                                                                                                                                                                                                                                                                                                                                                                                                                                                                                                                                                                                                                                                                                                                                                                                                                                                                                                     |
| 20                                                  |                                                                                                                                                                                                                                                                                                                                                                                                                                                                                                                                                                                                                                                                                                                                                                                                                                                                                                                                                                                                                                                                                                                                                                                                     |
| 21                                                  |                                                                                                                                                                                                                                                                                                                                                                                                                                                                                                                                                                                                                                                                                                                                                                                                                                                                                                                                                                                                                                                                                                                                                                                                     |
| 22                                                  |                                                                                                                                                                                                                                                                                                                                                                                                                                                                                                                                                                                                                                                                                                                                                                                                                                                                                                                                                                                                                                                                                                                                                                                                     |
| 23                                                  |                                                                                                                                                                                                                                                                                                                                                                                                                                                                                                                                                                                                                                                                                                                                                                                                                                                                                                                                                                                                                                                                                                                                                                                                     |
| 24 25                                               |                                                                                                                                                                                                                                                                                                                                                                                                                                                                                                                                                                                                                                                                                                                                                                                                                                                                                                                                                                                                                                                                                                                                                                                                     |
| 26                                                  |                                                                                                                                                                                                                                                                                                                                                                                                                                                                                                                                                                                                                                                                                                                                                                                                                                                                                                                                                                                                                                                                                                                                                                                                     |
| 27                                                  |                                                                                                                                                                                                                                                                                                                                                                                                                                                                                                                                                                                                                                                                                                                                                                                                                                                                                                                                                                                                                                                                                                                                                                                                     |
| 28                                                  |                                                                                                                                                                                                                                                                                                                                                                                                                                                                                                                                                                                                                                                                                                                                                                                                                                                                                                                                                                                                                                                                                                                                                                                                     |
| 29                                                  | A A A A T T T T                                                                                                                                                                                                                                                                                                                                                                                                                                                                                                                                                                                                                                                                                                                                                                                                                                                                                                                                                                                                                                                                                                                                                                                     |
| 30                                                  |                                                                                                                                                                                                                                                                                                                                                                                                                                                                                                                                                                                                                                                                                                                                                                                                                                                                                                                                                                                                                                                                                                                                                                                                     |
| 31                                                  |                                                                                                                                                                                                                                                                                                                                                                                                                                                                                                                                                                                                                                                                                                                                                                                                                                                                                                                                                                                                                                                                                                                                                                                                     |
| 32                                                  |                                                                                                                                                                                                                                                                                                                                                                                                                                                                                                                                                                                                                                                                                                                                                                                                                                                                                                                                                                                                                                                                                                                                                                                                     |
| 33                                                  | 0     0     0     0     0     0       0     0     0     0     0     0     0                                                                                                                                                                                                                                                                                                                                                                                                                                                                                                                                                                                                                                                                                                                                                                                                                                                                                                                                                                                                                                                                                                                         |
| 34                                                  |                                                                                                                                                                                                                                                                                                                                                                                                                                                                                                                                                                                                                                                                                                                                                                                                                                                                                                                                                                                                                                                                                                                                                                                                     |
| 35                                                  |                                                                                                                                                                                                                                                                                                                                                                                                                                                                                                                                                                                                                                                                                                                                                                                                                                                                                                                                                                                                                                                                                                                                                                                                     |
| 36                                                  |                                                                                                                                                                                                                                                                                                                                                                                                                                                                                                                                                                                                                                                                                                                                                                                                                                                                                                                                                                                                                                                                                                                                                                                                     |
| 37 38                                               |                                                                                                                                                                                                                                                                                                                                                                                                                                                                                                                                                                                                                                                                                                                                                                                                                                                                                                                                                                                                                                                                                                                                                                                                     |
| 39                                                  |                                                                                                                                                                                                                                                                                                                                                                                                                                                                                                                                                                                                                                                                                                                                                                                                                                                                                                                                                                                                                                                                                                                                                                                                     |
| 40                                                  | T T T A A A A A A                                                                                                                                                                                                                                                                                                                                                                                                                                                                                                                                                                                                                                                                                                                                                                                                                                                                                                                                                                                                                                                                                                                                                                                   |
| 41                                                  |                                                                                                                                                                                                                                                                                                                                                                                                                                                                                                                                                                                                                                                                                                                                                                                                                                                                                                                                                                                                                                                                                                                                                                                                     |