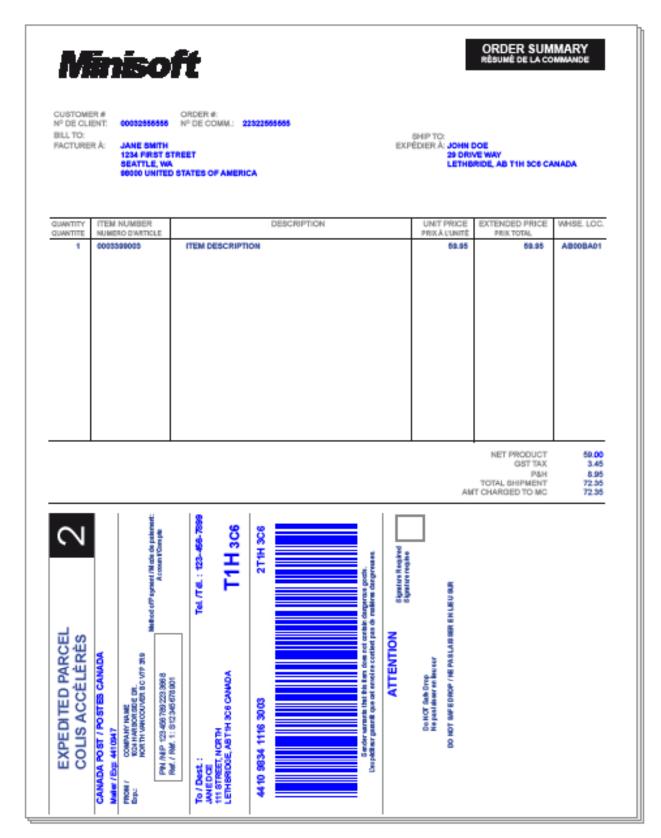

## **RETAIL Forms:**

| Packing List               |    |
|----------------------------|----|
| UPS Ground                 |    |
| FedEx Packing List         |    |
| Custom Packing List        |    |
| UPS 3UP Packing List       |    |
| International Packing List |    |
| Shipping Labels            |    |
| Refund Check               | 40 |
| Gift Certificate           | 41 |
| Statement                  |    |
| Purchase Order             | 43 |