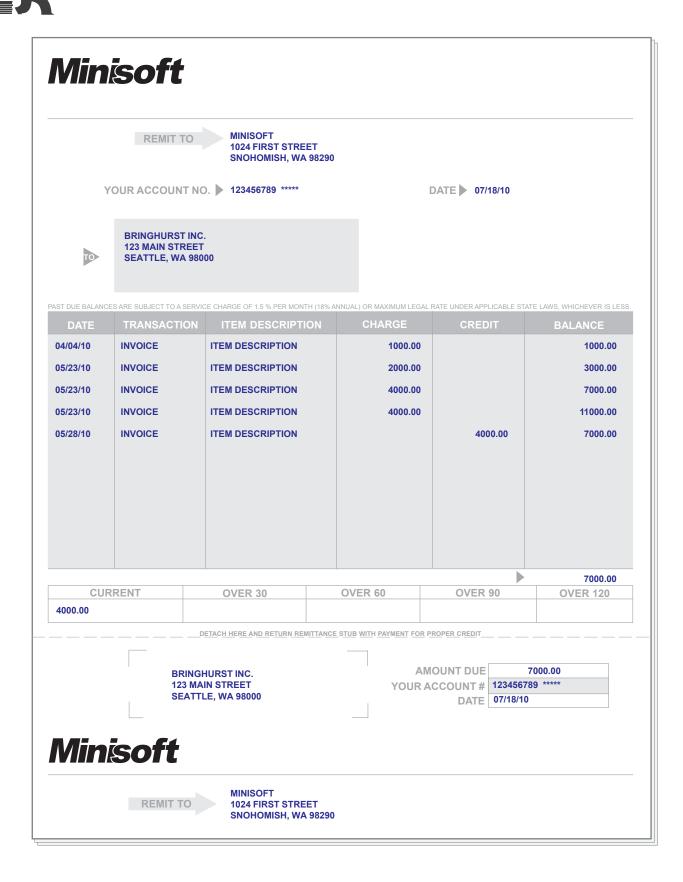

| ITEM DESCRIPT<br>ITEM DESCRIPT<br>ITEM DESCRIPT | ION           |                                        |     | 07/19/10<br>07/19/10<br>07/19/10 | 1.0<br>1.0<br>1.0   | 2000.000<br>4000.000<br>1000.000            | 2000.0<br>4000.0<br>1000.0<br>7000.0<br>7000.0 | 0<br>0<br><br>0<br> | .00<br>.00<br>.00 |
|             |                                                |                                                 |               |                                        |     |                                  |                     |                                             |                                                |                     |                   |

**A** SAMPLE SALES ORDERS

Customized sales orders for many of the industries most popular software packages.





| l           | Miniso                                        | rt                                              |                       |                                           |      |                                  |                     | SALES ORDER<br>SO1234<br>CUSTOMER ORD<br>1234567 | 5 2                                      | DATE<br>07/18/10   | PAGE              |
|-------------|-----------------------------------------------|-------------------------------------------------|-----------------------|-------------------------------------------|------|----------------------------------|---------------------|--------------------------------------------------|------------------------------------------|--------------------|-------------------|
| _           |